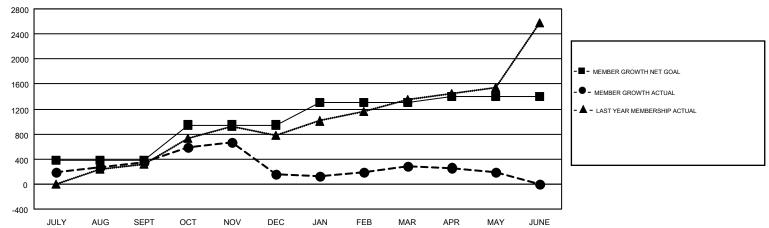

## GOALS AND ACTUAL MEMBERS CUMULATIVE

| DROPPED CLUBS: 18  DROPPED MEMBERS |              | 291 CLUBS OF 473 ADDED 1 OR MORE NEW MEMBERS | GENDER DISTRI<br>MALE<br>FEMALE  |  |       |
|------------------------------------|--------------|----------------------------------------------|----------------------------------|--|-------|
| DECEASED                           | 46           | CLICK HERE FOR CUMULATIVE                    | TOTAL FAMILY UNIT MEMBERS        |  | 6,776 |
| CLUB CANCELLED OTHER               | 372<br>1,994 | MEMBERSHIP DATA                              | FAMILY MEMBERS PAYING HALF  DUES |  | 3,670 |
| TOTAL                              | 2,412        |                                              |                                  |  |       |