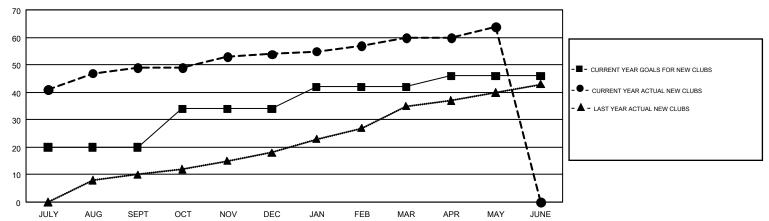

ULY/AUG/SEPT | 20            | 49        | 0             | JULY/AUG/SEPT         | 375                       | 1,439                   | 1,056                                        |  |
| OCT/NOV/DEC   | 14            | 5         | 16            | OCT/NOV/DEC           | 570                       | 584                     | 730                                          |  |
| JAN/FEB/MAR   | 8             | 6         | 2             | JAN/FEB/MAR           | 354                       | 467                     | 244                                          |  |
| APR/MAY/JUNE  | 4             | 4         | 0             | APR/MAY/JUNE          | 104                       | 314                     | 382                                          |  |

## GOALS AND ACTUAL NEW CLUBS CUMULATIVE



## GOALS AND ACTUAL MEMBERS CUMULATIVE



| DROPPED CLUBS: 18  DROPPED MEMBERS |              | 291 CLUBS OF 473 ADDED 1 OR MORE NEW MEMBERS | GENDER DISTRI<br>MALE<br>FEMALE  |  |       |
|------------------------------------|--------------|----------------------------------------------|----------------------------------|--|-------|
| DECEASED                           | 46           | CLICK HERE FOR CUMULATIVE                    | TOTAL FAMILY UNIT MEMBERS        |  | 6,776 |
| CLUB CANCELLED OTHER               | 372<br>1,994 | MEMBERSHIP DATA                              | FAMILY MEMBERS PAYING HALF  DUES |  | 3,670 |
| TOTAL                              | 2,412        |                                              |                                  |  |       |